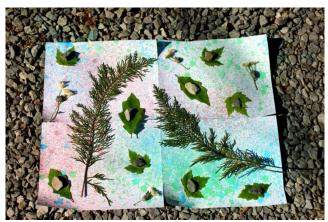

## **Spray Bottle Nature Art Instructions**

- 1. Each girl will need a piece of heavy paper.
- 2. Collect nature items and place over the page.
- 3. You may need to weigh down the items with small pebbles.
- 4. Fill several spray bottles with paint.
- 5. You will need to add water to make the paint thin enough to pass through the spray bottle. Be sure to set the spray bottles to "mist" to ensure an even distribution of paint.
- 6. Girls will spray their paper with different colours of paint.
- 7. Once dry, remove the natural items. These areas will show up white under the paint

Courtesy of www.tourmorgantown.com